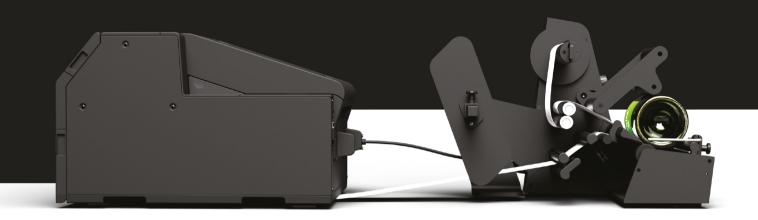

### A good Botlr never stands alone

Connectivity with multiple thermal transfer and colour inkjet label printers.

Other than that, Botlr supports label rolls up to 300mm in diameter and 6kg in weight. He also makes sure to collect the backing material, making your work so much more efficient.

#### **Label Possibilities**

- → 1 or 2 labels
- → Transparent labels
- 2nd label with different dimensions on the same label roll
- → Two labels with a different gap-size
- → Labels with unique shapes and thickness
- → Max. label roll width 240 mm
- → Max. label roll diameter 300 mm
- → Max. label roll weight 6 Kg