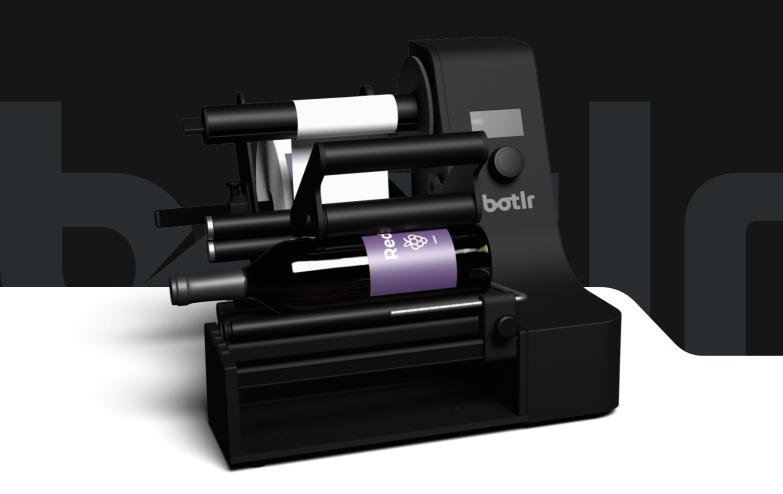

## Are you ready to evolve?

Meet Botlr. The most innovative labelling machine on the market.

Good day to you, I'm your Botlr.

# Good day to you. I'm your Botir

Meet Botlr. The most innovative labelling machine on the market. Botlr believes that no-one should spend hours adjusting settings and measurements. When you take Botlr out of the box, he will be immediately ready to use. That's our no-nonsense philosophy.

# Smart, as a good butler should be.

Botlr's intelligent engineering allows you to label any bottle or cylindrical object, without any length restrictions. It also supports containers with a slightly broader sealing cover, something no other bottle labelling machine can match.

# A keen eye and attention to detail.

Beer

Pristine performance in every field

Botlr's **patented technology** measures the bottle diameter and calculates automatically where to place the first and (optional) second label 180° opposite... or somewhere else. Stop wasting time applying labels manually. It's time to evolve. It's time to let Botlr work for you.