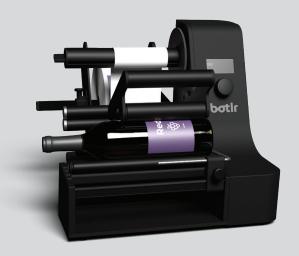

## Are you ready to evolve?

Meet Botlr. The most innovative labelling machine on the market.

Good day to you, I'm your Botlr.

# Good day to you. I'm your Botir

Meet Botlr. The most innovative labelling machine on the market. Botlr believes that no-one should spend hours adjusting settings and measurements. When you take Botlr out of the box, he will be immediately ready to use. That's our no-nonsense philosophy.

Both ensures **perfect label positioning**, from the first label up until the last. Its capacity to automatically calculate the position of the second label precisely 180° opposite of the first one, makes him one of a kind.

Its **Wide OLED-Screen** displays instructions for perfect label application, and the integrated sensors provide live response when required.